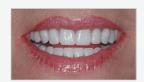

#### 2. Seat the final denture(s)

Adjust the bite to comfort, or capture a new bite and return for a new final (Reverse Reset).