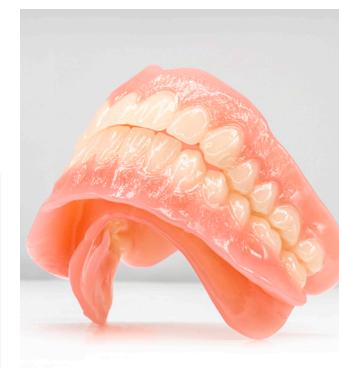

# **IMPACT Denture Options**

| IMPACT Denture - Premium | \$359 | 3 days in lab |
|--------------------------|-------|---------------|
|--------------------------|-------|---------------|

Includes setup and finish. Teeth available in shades A1, A2, A3, A3.5, A4, B1, B2, B3, C1, C2, C3, D2, D3, D4. BL1. BL3.

#### **IMPACT Denture - Economy** \$259 3 days in lab

Includes setup and finish. Teeth available in shades A1, A2, A3, A3.5, B1, B2.