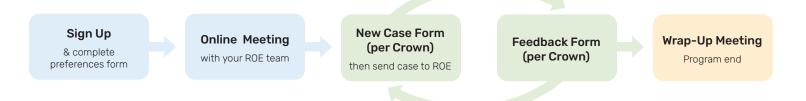

# **Program Instructions**

Thank you for choosing to participate in the **Calibrate for Consistency** program! The program process is:

## Sign Up

- Complete the sign up form, identifying your lab preferences.
- Schedule an online meeting with lab experts to discuss your preferences in depth.

### **Crown Submission**

- Before sending each case, complete a New Case Form (see below).
- After seating each case, complete a Feedback Form (see below).

### Wrap-Up

- After program completion, attend a wrap-up meeting.
- You will receive a **\$500 discount** for completing the program.